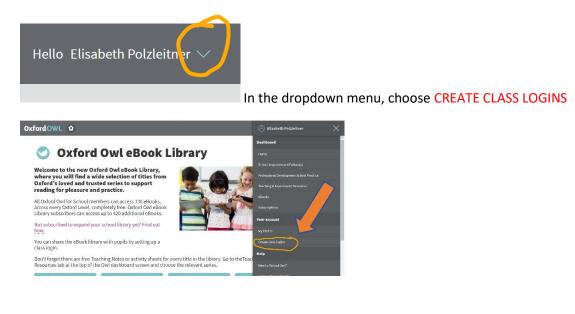

## 2. Then create class logins.

Open the dropdown menu by clicking the little arrow next to your username.